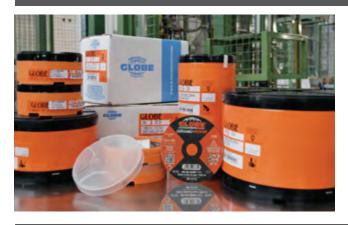

## **GLOBE PACKAGING**

## PATENTED

GLOBE is proud to present the exclusive line of cylindrical boxes. This original solution, conceived and patented by GLOBE, gives an immediate perception of the quality as well as a modern and professional look. The protection offered by these solid and resistant boxes is higher than traditional cardboard boxes. Caps are always sealed with an easily removable tape. Boxes with the same diameter can be stacked by making goods' storage easier and tidy. Materials used are 100% recyclable, but these boxes often find a second life in workshops to contain various objects, making a "plus" of the GLOBE product.

The interlocking stackable cap and bottom of GLOBE boxes allow a better preservation of the product and a perfect and stable stackability.