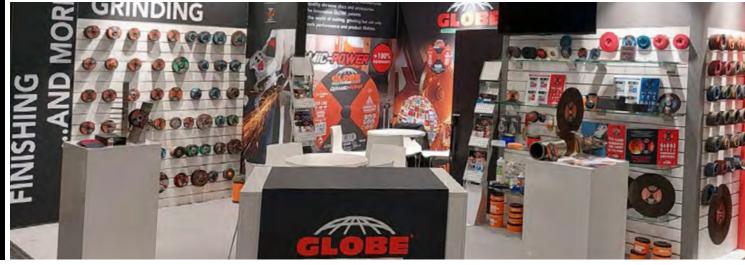

## FLOOR AND COUNTER DISPLAYS

In support of its production, GLOBE makes available some counter and floor displays for its customers. The floor display is conceived by a famous designer of Milan, and it is made by a solid steel thin sheet, with special attention to detail and equipped with a comfortable ground drawer. It immediately draws attention with a pleasant and modern look presenting GLOBE production at best. The back muti hole panel allows to position the supports on the desired configuration adapting to contain and support all types of wheels and other GLOBE products. Counters displays, available both in the steady and rotating version. Comfortable and practical to show discs and let them be touched by customers.

Thin sheet floor display. 65x42x192 cm composed by: 1 perforated wall, 3 shelves 2 side edges, 1 base with drawer.