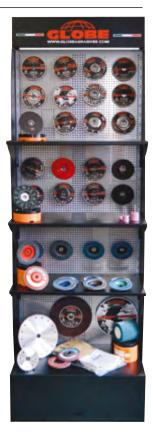

## FLOOR AND COUNTER DISPLAYS

In support of its production, GLOBE makes available some counter and floor displays for its customers. The floor display is conceived by a famous designer of Milan, and it is made by a solid steel thin sheet, with special attention to detail and equipped with a comfortable ground drawer. It immediately draws attention with a pleasant and modern look presenting GLOBE production at best. The back muti hole panel allows to position the supports on the desired configuration adapting to contain and support all types of wheels and other GLOBE products. Counters displays, available both in the steady and rotating version. Comfortable and practical to show discs and let them be touched by customers.

| DIMENSIONS<br>(bxdxh) cm | DESCRIPTION              | ART.<br>CODE     | R   |
|--------------------------|--------------------------|------------------|-----|
| 18x30x52                 | ROTATING COUNTER DISPLAY | ESPBANCOGIREVOLE | 1pc |
| 45x24x36                 | INOX COUNTER DISPLAY     | ESPBANCO         | 1pc |
| 65x42x192                | FLOOR DISPLAY            | ESPOSITORE       | 1pc |

Thin sheet floor display. 65x42x192 cm composed by: 1 perforated wall, 3 shelves 2 side edges, 1 base with drawer.