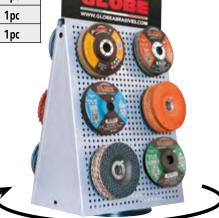

## FLOOR AND COUNTER DISPLAYS

In support of its production, GLOBE makes available some counter and floor displays for its customers. The floor display is conceived by a famous designer of Milan, and it is made by a solid steel thin sheet, with special attention to detail and equipped with a comfortable ground drawer. It immediately draws attention with a pleasant and modern look presenting GLOBE production at best. The back muti hole panel allows to position the supports on the desired configuration adapting to contain and support all types of wheels and other GLOBE products. Counters displays, available both in the steady and rotating version. Comfortable and practical to show discs and let them be touched by customers.

| DIMENSIONS<br>(bxdxh) cm | DESCRIPTION              | ART.<br>CODE     | R   |
|--------------------------|--------------------------|------------------|-----|
| 18x30x52                 | ROTATING COUNTER DISPLAY | ESPBANCOGIREVOLE | 1pc |
| 45x24x36                 | INOX COUNTER DISPLAY     | ESPBANCO         | 1pc |
| 65x42x192                | FLOOR DISPLAY            | ESPOSITORE       | 1pc |

Stainless steel counter display. Dimensions: 45x24 cm with 6 slots for discs from 115 to 125 mm..

Rotating counter display: perforated sheet metal like the floor display. Can hold 12 discs' types (6 each side) of 115/125 mm. Practical, very capacious and not bulky:18x30 cm.