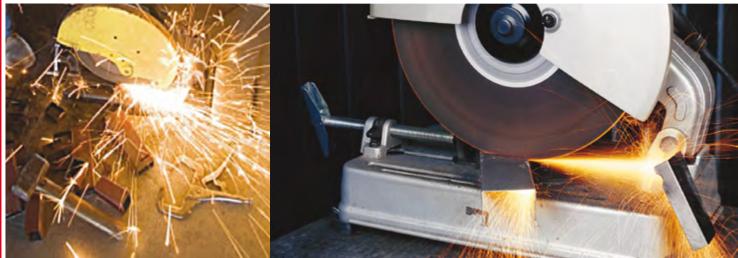

## **CHOPCUT FLAT DISCS** FOR LIGHT BENCH GRINDERS

**CHOPCUT** cutting discs for light stationary machines allow to cut sections' profiles, tubes and also full sections with diameter up to 30/40 mm. They combine a long durability with an excellent cutting capacity thanks to their low thickness. Particular care is taken in balancing these discs to ensure comfortable cutting operations and a good

grinder stability without vibrations. MATERIAL **HARDNESS** DIMENSIONS

A 30-36 S (CHOPCUT): for iron and steel. Universal cutting discs, long durability and high cutting speed. Suitable for cutting sections' profiles and medium sized full sections.