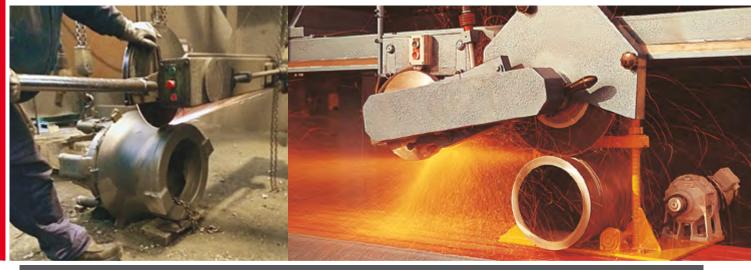

## **DEPRESSED CENTER WHEELS** FOR STATIONARY OR SWING-FRAME GRINDERS

TYPE 42

These cutting wheels are largely and effectively used in foundries for cutting ferrous and non-ferrous metals.

The depression in the wheel fully houses the shaft and the locking nut so that operators can cut very close to feedheads, avoiding costly operations to remove thick layers of residual material.

The special depressed center shape also gives more stability and rigidity to the disc.

Its careful balancing prevents disturbing vibrations in the handle bar and significantly improves operator's comfort and disc's performance.

Available in diameters 400, 500 and 600mm with thicknesses from 5,0 to 7,0mm.

Depressed center shape allowing to carry out flush cuts.

| MATERIAL | DIMENSIONS<br>(diam - thick bore) mm                                                                                                                                                                                                         | HARDNESS                             | USE<br>SPEED                    | ARTICLE<br>CODE                | R                       | PLUS LINE 🗇 🇇 ớ                               |
|----------|----------------------------------------------------------------------------------------------------------------------------------------------------------------------------------------------------------------------------------------------|--------------------------------------|---------------------------------|--------------------------------|-------------------------|-----------------------------------------------|
| STEEL    | A 30-36 R: standard applications, good cutting capacity and average durability. Suitable to be used on iron and steel. The depressed center shape gives high cutting stability and precision.                                                |                                      |                                 |                                |                         | DISC DURABILITY<br>CUTTING SPEED<br>CLEAN CUT |
|          | 600x7,0x76,50                                                                                                                                                                                                                                | A 30-36 R                            | 100 m/s                         | G2415 CD                       | 10pcs                   |                                               |
| STEEL    | A 24 S: high performance, high cutting capacity and long durability. For<br>standard applications, especially suitable to cut building sections and<br>for structural works. For iron and steel.400x5,0x76,50A 24 S100 m/s872723536010010pcs |                                      |                                 |                                |                         | DISC DURABILITY<br>CUTTING SPEED<br>CLEAN CUT |
|          | 400x5.0x/6.50                                                                                                                                                                                                                                | A 24 S                               | 100 m/s                         | 8727235360100                  | 10pcs                   |                                               |
|          | 400x5,0x76,50<br>500x5,0x76,50                                                                                                                                                                                                               | A 24 S                               |                                 | 8727235360100<br>8727545360100 | 10pcs                   |                                               |
|          |                                                                                                                                                                                                                                              |                                      | 100 m/s                         |                                | 10pcs<br>10pcs<br>10pcs |                                               |
| STONE    | 500x5,0x76,50                                                                                                                                                                                                                                | A 24 S<br>A 24 S<br>wheel, from diar | 100 m/s<br>100 m/s<br>meter 600 | 8727545360100<br>G2425 CD      | 10pcs<br>10pcs          | DISC DURABILITY<br>CUTTING SPEED<br>CLEAN CUT |