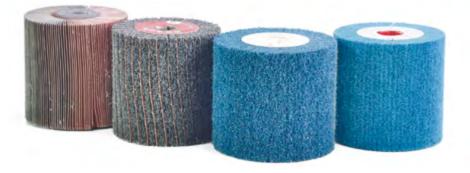

| ABRASIVE TYPE                                                                                                                                                                                                                      | DIMENSIONS<br>(length-width-bore) mm | GRIT      | ART.<br>CODE | R   |
|------------------------------------------------------------------------------------------------------------------------------------------------------------------------------------------------------------------------------------|--------------------------------------|-----------|--------------|-----|
| <b>ZIRCONIA NON WOVEN ROLLS</b><br>These tools are made of non woven flaps radially glued on<br>a central core.                                                                                                                    | 100x100x19                           | COARSE    | G6621•       | 1pc |
|                                                                                                                                                                                                                                    | 100x100x19                           | MEDIUM    | G6626•       | 1pc |
|                                                                                                                                                                                                                                    | 100x100x19                           | FINE      | G6631•       | 1pc |
|                                                                                                                                                                                                                                    | 100x100x19                           | VERY FINE | G6636•       | 1pc |
| <b>NON WOVEN + CANVAS WITH ALTERNATED FLAPS</b><br>Non woven flaps tend to satin-finish the metal on which they<br>are used, while the canvas ones guarantee a better removal<br>eliminating possible signs left on the workpiece. | 100x100x19                           | A 40      | G6642•       | 1pc |
|                                                                                                                                                                                                                                    | 100x100x19                           | A 60      | G6644•       | 1pc |
|                                                                                                                                                                                                                                    | 100x100x19                           | A 80      | G6645•       | 1pc |
|                                                                                                                                                                                                                                    | 100x100x19                           | A 120     | G6647•       | 1pc |
| <b>CORUNDUM ROLLS</b><br>Fully made of abrasive canvas. Used on any type of metal.<br>In the coarsest grits, they can be used also on stone, marble<br>and fiberglass.                                                             | 100x100x19                           | A 40      | G6672•       | 1pc |
|                                                                                                                                                                                                                                    | 100x100x19                           | A 60      | G6674•       | 1pc |
|                                                                                                                                                                                                                                    | 100x100x19                           | A 80      | G6675•       | 1pc |
|                                                                                                                                                                                                                                    | 100x100x19                           | A 120     | G6677•       | 1pc |
|                                                                                                                                                                                                                                    | 100x100x19                           | A 180     | G6679•       | 1pc |
|                                                                                                                                                                                                                                    | 100x100x19                           | A 240     | G6681•       | 1pc |
|                                                                                                                                                                                                                                    | 100x100x19                           | A 320     | G6683•       | 1pc |