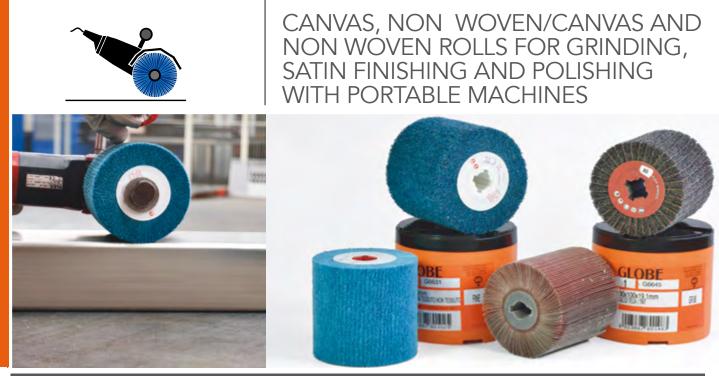

**ROLLS (OR WHEELS)** for satinizing machines, are among the most versatile tools for finishing any material, they allow to work on a wide area increasing processing yield.

## THE ADVANTAGES OF GLOBE ROLLS

- Compact and uniform in processing
- Wide working surface
- Long durability
- Dnot heat workpieces
- Anti-clogging

## **RECOMMENDED WORKS**

- Satin finish and cleaning of metals, conventional or special stainless steel.
- Decorative finish of stainless steel, aluminium and brass.
- Removal of oxidation, grease and paint.
- Processing of aluminium alloys, non-ferrous metals, cast iron, titanium, sanding of raw and painted wood.
- Production and maintenance of machines and plants for the food, chemical, pharmaceutical and hospital industry.
- Steel and stainless steel furniture, extractor hoods, household appliances, kitchens and quality finish.
- Plastic, paint, lacquer, stucco, stone or wood.