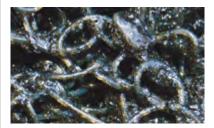

Before and after SCRUBBER pass on a stove enamelled tube.

SCRUBBER: magnification of the special structure of the compound.

| TYPE OF ABRASIVE | DIMENSIONS<br>(diam - bore) mm | GRIT           | ART.<br>CODE | R    |
|------------------|--------------------------------|----------------|--------------|------|
| NON WOVEN        | 115x22.23                      | MEDIUM (BLACK) | G6211 ●      | 5pcs |
| NON WOVEN        | 125x22,23                      | MEDIUM (BLACK) | G6212 ●      | 5pcs |
| NON WOVEN        | 115x22,23                      | HARD (RED)     | G6221        | 5pcs |
| NON WOVEN        | 125x22,23                      | HARD (RED)     | G6222        | 5pcs |