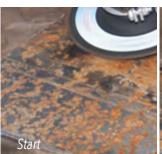

Before and after SCRUBBER pass on a stove enamelled tube.

SCRUBBER: magnification of the special structure of the compound.

| TYPE OF ABRASIVE | DIMENSIONS<br>(diam - bore) mm | GRIT           | ART.<br>CODE | R    |
|------------------|--------------------------------|----------------|--------------|------|
| NON WOVEN        | 115x22.23                      | MEDIUM (BLACK) | G6211 ●      | 5pcs |
| NON WOVEN        | 125x22,23                      | MEDIUM (BLACK) | G6212 ●      | 5pcs |
| NON WOVEN        | 115x22,23                      | HARD (RED)     | G6221        | 5pcs |
| NON WOVEN        | 125x22,23                      | HARD (RED)     | G6222        | 5pcs |