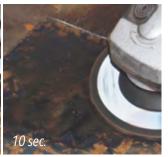

## "SCRUBBER" NON WOVEN CLEANING DISC FOR PORTABLE ANGLE GRINDERS

The new GLOBE **SCRUBBER** disc was conceived for cleaning surfaces of stainless steel, steel and non ferrous metals, allowing to eliminate: paint from surfaces, different types of oxidations such as rust, calamine, limescale and concrete residues, bringing the workpiece to an excellent condition. GLOBE "SCRUBBER" is made of a fiberglass backing pad, on which a very resistant and flexible nylon fiber agglomerate in installed, impregnated with synthetic and abrasive resin. The extremely open structure of this product avoids clogging. Perfect for the following fields: shipbuilding construction, bodywork, carpentry.

## MAIN USES OF GLOBE "SCRUBBER"

- Treatment of surfaces
- Cleaning of weldings without removing material
- Pickling
- Removal of paints and enamels, burrs, rust and calamine
- Removal of sediments, protective wax, concrete, salt, grease