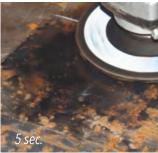

Before and after SCRUBBER pass on a stove enamelled tube.

SCRUBBER: magnification of the special structure of the compound.

| TYPE OF ABRASIVE | DIMENSIONS<br>(diam - bore) mm | GRIT           | ART.<br>CODE | R    |
|------------------|--------------------------------|----------------|--------------|------|
| NON WOVEN        | 115x22.23                      | MEDIUM (BLACK) | G6211 ●      | 5pcs |
| NON WOVEN        | 125x22,23                      | MEDIUM (BLACK) | G6212 ●      | 5pcs |
| NON WOVEN        | 115x22,23                      | HARD (RED)     | G6221        | 5pcs |
| NON WOVEN        | 125x22,23                      | HARD (RED)     | G6222        | 5pcs |