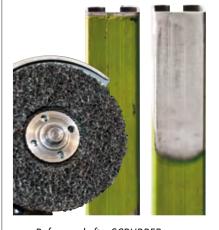

Before and after SCRUBBER pass on a stove enamelled tube.

SCRUBBER: magnification of the special structure of the compound.

| TYPE OF ABRASIVE | DIMENSIONS<br>(diam - bore) mm | GRIT           | ART.<br>CODE | R    |
|------------------|--------------------------------|----------------|--------------|------|
| NON WOVEN        | 115x22.23                      | MEDIUM (BLACK) | G6211 ●      | 5pcs |
| NON WOVEN        | 125x22,23                      | MEDIUM (BLACK) | G6212 ●      | 5pcs |
| NON WOVEN        | 115x22,23                      | HARD (RED)     | G6221        | 5pcs |
| NON WOVEN        | 125x22,23                      | HARD (RED)     | G6222        | 5pcs |