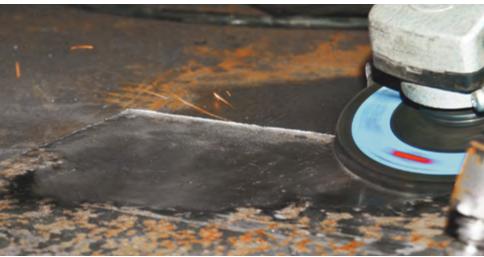

## MAIN USES OF GLOBE "SCRUBBER"

- Treatment of surfaces
- Cleaning of weldings without removing material
- Pickling
- Removal of paints and enamels, burrs, rust and calamine
- Removal of sediments, protective wax, concrete, salt, grease

## THE ADVANTAGES OF SCRUBBER

- Quick and precise cleaning
- Does not alter geometry of the the workpiece
- Economical
- Avoids the use of traditional, toxic and corrosive chemical products
- High flexibility
- Allows the use of coolants