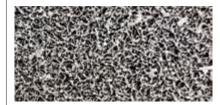

fibeglass backing pad on which a 3D nylon material impregnated

by synthetic resin and abrasive is installed. This material is simply called non woven fabric and it is perfect for a simple and versatile finishing, for preparing surfaces to painting or galvanic treatments, to reduce roughness left by previous workings with belts or abrasive discs.

The secret of this disc is the surprising abrasion combined with an excellent finishing.





Before (L) and after (R) SHINING pass on a semifinished workpiece.

## THE ADVANTAGES **OF SHINING**

- It fits to the workpiece shape
- Perfect for stainless steel: does not leave contamination or traces
- Avoids "smearing": does not leave any residue or signs on the workpiece
- Long durability and constant density
- Avoids formation of material heaps



SHINING: magnification of the special structure of the compound.

## **MAIN USES OF SHINING**

- Quick removal of pittings
- Removal of material and roundings Finishing of Tig and Mig/Mag weldings
- Correction of grinding errors
- Removal of imperfections without changing the workpiece geometry
- Removal of milling scratches, pain-
- Removal of paintings or coverings
- Pre-polishing Cleaning of turbine blades and propellers
- İmproves surface roughness: useful for pharmaceutical and food industry, where special requirements have to be followed for the products' surface roughness.

| TYPE OF ABRASIVE | DIMENSIONS<br>(diam - bore) mm | GRIT       | ART.<br>CODE | 四    |
|------------------|--------------------------------|------------|--------------|------|
| ALUMINUM OXIDE   | 115x22,23