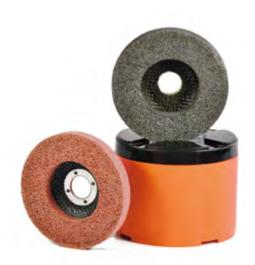

## "SHINING" NON WOVEN POLISHING DISCS FOR PORTABLE GRINDERS

The GLOBE "SHINING" disc is part of a new generation of abrasive products for finishing.

It is made of a fibeglass backing pad on which a 3D nylon material impregnated

by synthetic resin and abrasive is installed. This material is simply called non woven fabric and it is perfect for a simple and versatile finishing, for preparing surfaces to painting or galvanic treatments, to reduce roughness left by previous workings with belts or abrasive discs.

| TYPE OF ABRASIVE | DIMENSIONS<br>(diam - bore) mm | GRIT       | ART.<br>CODE | 四    |
|------------------|--------------------------------|------------|--------------|------|
| ALUMINUM OXIDE   | 115x22,23                      | AF-MEDIUM  | G6116 ◆      | 5pcs |
|                  | 115x22,23                      | AM-MEDIUM  | G6125 ●      | 5pcs |
|                  | 125x22,23                      | AF-MEDIUM  | G6146 •      | 5pcs |
|                  | 125x22,23                      | AM-MEDIUM  | G6155 ●      | 5pcs |
| SILICON CARBIDE  | 115x22,23                      | SVF-SOFT   | G6113 •      | 5pcs |
|                  | 115x22,23                      | SVF-MEDIUM | G6117 •      | 5pcs |
|                  | 125x22,23                      | SVF-SOFT   | G6143 •      | 5pcs |
|                  | 125x22,23                      | SVF-MEDIUM | G6147 •      | 5pcs |