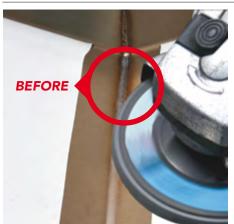

The secret of this disc is the surprising abrasion combined with an excellent finishing.

Before (L) and after (R) SHINING pass on a semifinished workpiece.