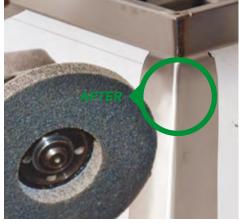

The secret of this disc is the surprising abrasion combined with an excellent finishing.

Before (L) and after (R) SHINING pass on a semifinished workpiece.