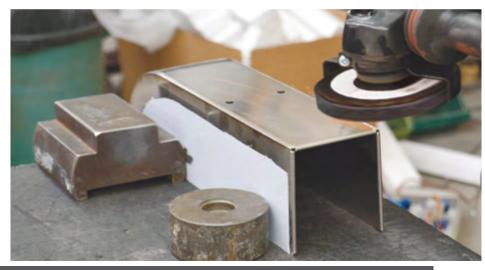

## **MAIN USES OF SHINING**

- Quick removal of pittings
- Removal of material and roundings Finishing of Tig and Mig/Mag weldings
- Correction of grinding errors
- Removal of imperfections without changing the workpiece geometry
- Removal of milling scratches, pain-
- Removal of paintings or coverings
- Pre-polishing Cleaning of turbine blades and propellers
- İmproves surface roughness: useful for pharmaceutical and food industry, where special requirements have to be followed for the products' surface roughness.