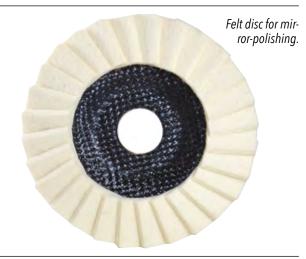

**FELT FLAP DISCS:** felt flap discs, fiberglass backing for mirror-polishing with abrasive paste.

**TO BE USED:** to be used on angle grinders at low speed (6.000 RPM recommended).

|     | SHAFT MOUNTED FELT FLAP WHEELS |                 |              |       |  |  |  |
|-----|--------------------------------|-----------------|--------------|-------|--|--|--|
|     | DIMENSIONS<br>(D x H x d) mm   | PRODUCT         | ART.<br>CODE | R     |  |  |  |
| NEW | 30x30x6                        | FELT FLAP WHEEL | G6093        | 10pcs |  |  |  |
| NEW | 40x30x6                        | FELT FLAP WHEEL | G6094        | 10pcs |  |  |  |
| NEW | 50x30x6                        | FELT FLAP WHEEL | G6095        | 10pcs |  |  |  |
| NEW | 60x30x6                        | FELT FLAP WHEEL | G6096        | 10pcs |  |  |  |
| NEW | 80x30x6                        | FELT FLAP WHEEL | G6098        | 10pcs |  |  |  |