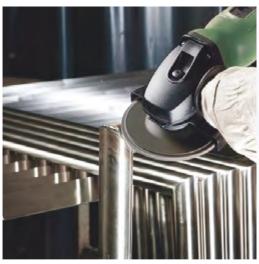

#### **TO BE USED**

To be used for removing grinding signs and imperfections on the processed surfaces.

|     | FELT FLAP DISC AND POLISHING PASTE    |                 |              |      |  |  |  |
|-----|---------------------------------------|-----------------|--------------|------|--|--|--|
|     | DIMENSIONS<br>(diam - bore) mm        | PRODUCT         | ART.<br>CODE |      |  |  |  |
| NEW | 115x22,23                             | FELT DISC       | G6081 •      | 5pcs |  |  |  |
| NEW | 125x22,23                             | FELT DISC       | G6082 •      | 5pcs |  |  |  |
|     | DIMENSIONS<br>(length-width-thick) mm | PRODUCT         | ART.<br>CODE |      |  |  |  |
| NEW | 156x52x35                             | POLISHING PASTE | G6083 •      | 4pcs |  |  |  |