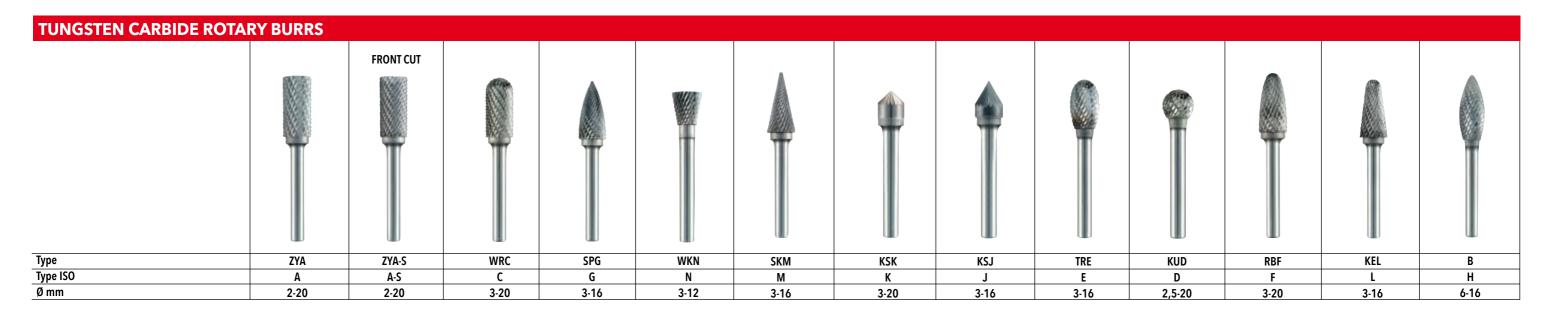

):

Suitable for aluminium and aluminium alloys as well as plastics.

### Cut 1 (DIN C):

Suitable for deburring non-hardened steels, soft steels, alloys and hard plastics.

#### Cut 2:

Suitable for steels with high tensile strength, inox, cast steels, welding seams and brass

#### **DESCRIPTION OF CUTS**

## Cut 3 (DIN MY):

For general purposes such as deburring, chamfering and smoothing edges with clean surface. Suitable for steels with high tensile strength and welding seams

#### Cut 4 (diamond):

Suitable for hardened steels with excellent surface quality and welding seams with high tensile strength.

#### Cut 6 (DIN MX):

With this universal cutting profile even hardest materials and welding seams can be machined with best finishing quality. Ideal for the tool and mould industry.



| CUTTING PROFILE |   |   |   |   |   |   |   |   |   |   |   |   |   |
|-----------------|---|---|---|---|---|---|---|---|---|---|---|---|---|
| 1A Aluminium    |   | • | • | • |   |   |   |   |   | • | • | • |   |
| 1 DIN C         |   |   | • |   |   |   |   |   |   |   | • | • |   |
| 2               | • | • | • | • |   | • |   |   |   | • | • | • |   |
| 3 DIN MY        | • | • | • | • | • | • | • | • | • | • | • | • | • |
| 4 Diamond       | • | • | • | • |   |   |   |   | • | • | • | • |   |
| 6 DIN MX        | • | • | • | • | • | • | • | • | • | • |   | • | • |