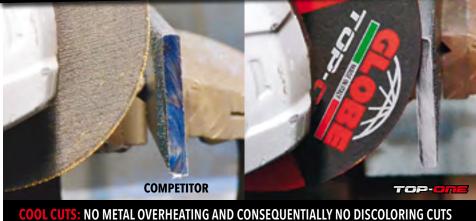

## **ALL THE ADVANTAGES OF GLOBE TOP-ONE**

- HIGH RIGIDITY AND PRECISION CUTS: ALLOWS TO MAKE FAST, EASY, STRAIGHT AND ACCURATE CUTS ON PIPES OR STAINLESS STEEL SHEETS.
- LOW VIBRATIONS
- NO BURRS: NO NEED TO FINISH THE EDGES AFTER THE CUT.
- COOL CUTS: WITHOUT METAL OVERHEATING OR DISCOLORING.
- HIGHEST DURABILITY AND SPEED: ENSURES THE LOWEST COST PER CUT.
- NO CONTAMINATION (FE,S,CL FREE): FORMULA-TION FOR USE ON STAINLESS STEEL.
- EXTRA SAFETY: STRONG REINFORCEMENTS TO COMPLY THE MOST STRICT SAFETY STANDARDS.