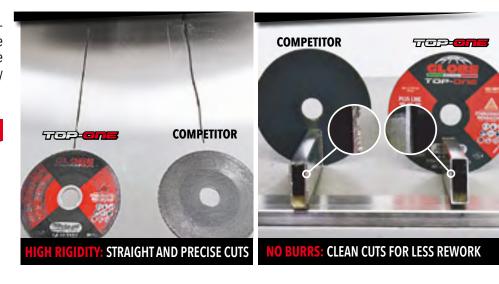

## **ALL THE ADVANTAGES OF GLOBE TOP-ONE**

- HIGH RIGIDITY AND PRECISION CUTS: ALLOWS TO MAKE FAST, EASY, STRAIGHT AND ACCURATE CUTS ON PIPES OR STAINLESS STEEL SHEETS.
- LOW VIBRATIONS
- NO BURRS: NO NEED TO FINISH THE EDGES AFTER THE CUT.
- COOL CUTS: WITHOUT METAL OVERHEATING OR DISCOLORING.
- HIGHEST DURABILITY AND SPEED: ENSURES THE LOWEST COST PER CUT.
- NO CONTAMINATION (FE,S,CL FREE): FORMULA-TION FOR USE ON STAINLESS STEEL.
- EXTRA SAFETY: STRONG REINFORCEMENTS TO COMPLY THE MOST STRICT SAFETY STANDARDS.