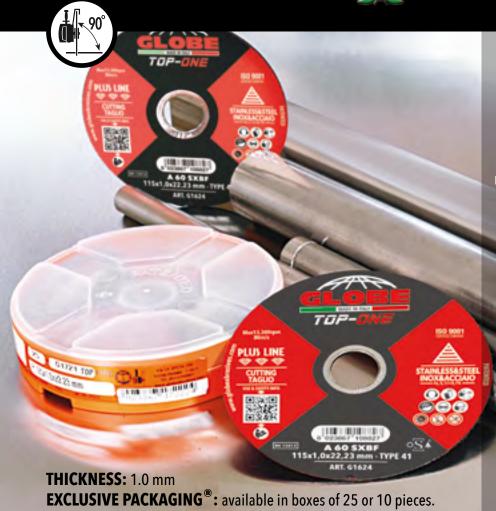

## THE NEWEST AND MOST ADVANCED CUTTING DISC ON THE MARKET

|  | MATERIAL                    | DIMENSION<br>(diam thick bore) mm | HARDNESS  | USE<br>SPEED | ARTICLE<br>CODE | R     | PLUS LINE 🗬   | <b>*</b> |
|--|-----------------------------|-----------------------------------|-----------|--------------|-----------------|-------|---------------|----------|
|  | <b>STAINLESS</b>            | 115x1,0x22,23                     | A 60 SXBF | 80 m/s       | G1624 •         | 25PCS | CUTTING SPEED | •••••    |
|  | & STEEL<br>(Fe, S, CI<0,1%) | 125x1,0x22,23                     | A 60 SXBF | 80 m/s       | G1721 •         | 25PCS |               | •••••    |

**TOP-ONE** is the state of the art disc, manufactured with the finest and highest performance abrasives and using advanced and innovative production technologies. TOP-ONE is specially designed to perform: