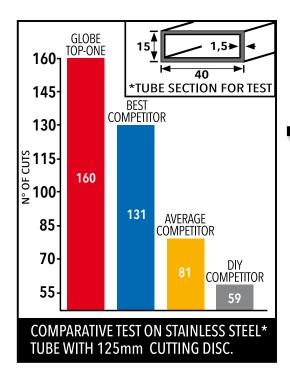

## **TEST THE BEST**

- HIGH PRECISION
- HIGH CUTTING SPEED
- EXTRA LONG DURABILITY
- NO PITTING, NO DISCOLORING, NO BURRS

## **ALL THE ADVANTAGES OF GLOBE TOP-ONE**

- HIGH RIGIDITY AND PRECISION CUTS: ALLOWS TO MAKE FAST, EASY, STRAIGHT AND ACCURATE CUTS ON PIPES OR STAINLESS STEEL SHEETS.
- LOW VIBRATIONS
- NO BURRS: NO NEED TO FINISH THE EDGES AFTER THE CUT.
- COOL CUTS: WITHOUT METAL OVERHEATING OR DISCOLORING.
- HIGHEST DURABILITY AND SPEED: ENSURES THE LOWEST COST PER CUT.
- NO CONTAMINATION (FE,S,CL FREE): FORMULA-TION FOR USE ON STAINLESS STEEL.
- EXTRA SAFETY: STRONG REINFORCEMENTS TO COMPLY THE MOST STRICT SAFETY STANDARDS.

UTS NUMBER: THE EXCLUSIVE DESIGN TECHNOLOGY ENSURES UNCOMPARABLE DURABILITY