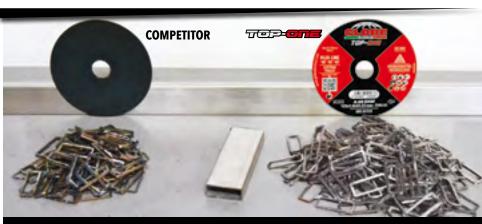

## **ALL THE ADVANTAGES OF GLOBE TOP-ONE**

- HIGH RIGIDITY AND PRECISION CUTS: ALLOWS TO MAKE FAST, EASY, STRAIGHT AND ACCURATE CUTS ON PIPES OR STAINLESS STEEL SHEETS.
- LOW VIBRATIONS
- NO BURRS: NO NEED TO FINISH THE EDGES AFTER THE CUT.
- COOL CUTS: WITHOUT METAL OVERHEATING OR DISCOLORING.
- HIGHEST DURABILITY AND SPEED: ENSURES THE LOWEST COST PER CUT.
- NO CONTAMINATION (FE,S,CL FREE): FORMULA-TION FOR USE ON STAINLESS STEEL.
- EXTRA SAFETY: STRONG REINFORCEMENTS TO COMPLY THE MOST STRICT SAFETY STANDARDS.