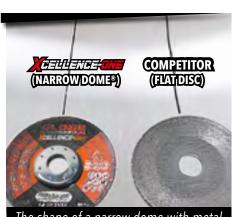

The PATENTED narrow raised center is the smallest in the market and allows more and deeper cuts than any other competitor.

The shape of a narrow dome with metal reinforcement gives unparalleled rigidity allowing to perform straight and precise cuts very easily.

The narrow dome allows a greater cutting depth, while the very reduced thickness allows (on stainless steel sheets and profiles) thin cuts without burrs, discoloring and pittings.