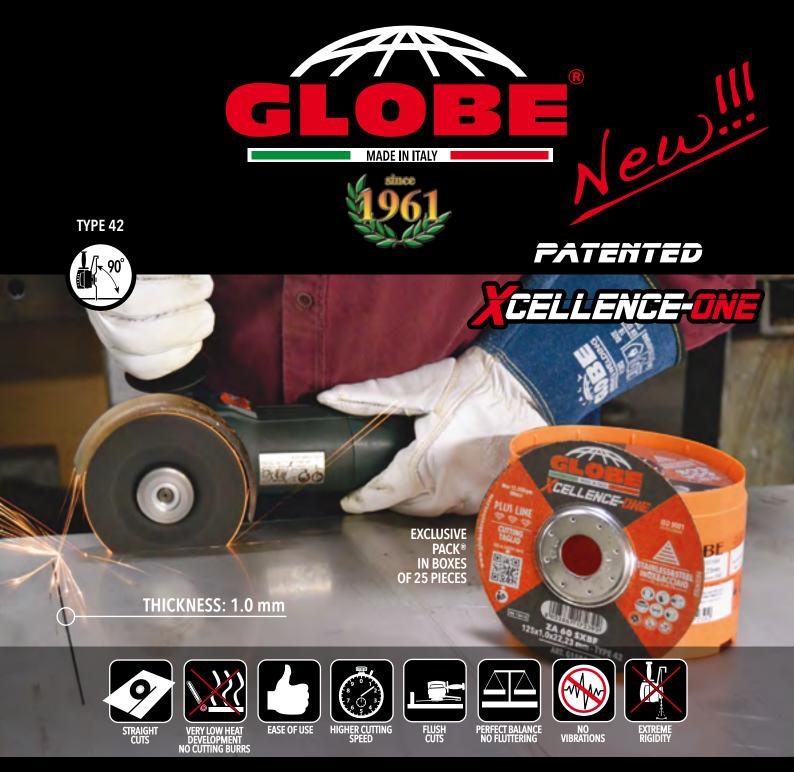

## **TEST THE BEST**

- EXTRA THIN CUTS, HIGH PRECISION
- HIGH CUTTING SPEED
- EXTRA LONG DURABILITY
- NO PITTING, NO DISCOLORING, NO BURRS

# THIN DEPRESSED CENTER CUTTING DISC ON THE MARKET

**XCELLENCE-ONE** is the revolutionary cutting tool for precision cutting operations; manufactured using the finest and highest performance abrasives. Offering an extra-long life and extra thin cuts.

The PATENTED narrow raised center is the smallest in the market and allows more and deeper cuts than any other competitor.

### ALL THE ADVANTAGES OF GLOBE XCELLENCE-ONE

- HIGH RIGIDITY AND EXTREME PRECISION CUTS: ALLOWS TO MAKE FAST, EASY, STRAIGHT AND ACCURATE CUTS ON PIPES OR STAINLESS STEEL SHEETS.
- EXTRA THIN CUTS.
- NO BURRS: NO NEED FINISHING EDGES AFTER CUTS.
- COOL CUTS: WITHOUT METAL OVERHEATING OR DISCOLORING.
- HIGHEST DURABILITY AND SPEED: ENSURES THE LOWEST COST PER CUT.
- NO CONTAMINATION (FE,S,CL FREE): FORMULA-TION FOR USE ON STAINLESS STEEL.
- EXTRA SAFETY: STRONG REINFORCEMENTS TO COMPLYTHE MOST STRICT SAFETY STANDARDS.
- FLUSH CUTS: WITH THRE SPECIAL FLANGE.
- NO VIBRATIONS, NO BENDING, NO FLUTTERING.