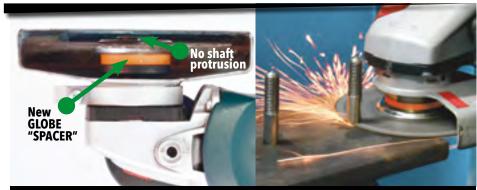

The metal dome (A) of the **XCELLENCE-ONE** disc guarantees more safety, avoids damages to the depressed center (B) and decreases vibrations thus increasing cutting precision and rigidity.

Thanks to the use of the special **"SPACER"** and to the depressed center shape, the machine shaft and the locknut do not extend from the dome cavity thus enabling the operator to carry out flush cuts in a comfortable and safe position. The depressed center shape gives more rigidity than a flat disc, prevents bending allowing to make perfectly straight cuts.