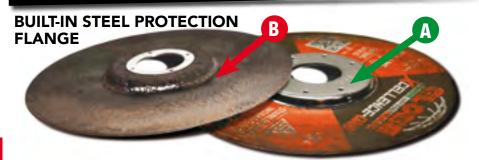

The metal dome (A) of the **XCELLENCE-ONE** disc guarantees more safety, avoids damages to the depressed center (B) and decreases vibrations thus increasing cutting precision and rigidity.

Thanks to the use of the special **"SPACER"** and to the depressed center shape, the machine shaft and the locknut do not extend from the dome cavity thus enabling the operator to carry out flush cuts in a comfortable and safe position. The depressed center shape gives more rigidity than a flat disc, prevents bending allowing to make perfectly straight cuts.