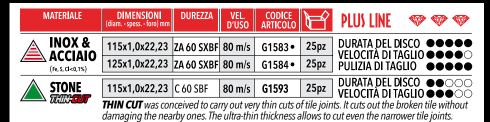

#### THE METAL NARROW DOME PATENTED

Increased cutting penetration force of the XCELLENCE-ONE with "narrow dome" compared to a traditional depressed center disc.

The special shape, carefully conceived, of the depressed center minimizes the dimension of the dome to the advantage of the flat part. This allows to carry out more and deeper cuts obtaining the same durability and cutting capacity of a flat disc with the additional advantage of more rigidity and control.