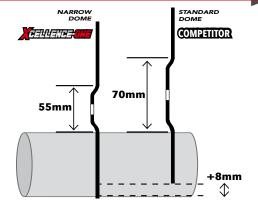

The PATENTED narrow raised center is the smallest in the market and allows more and deeper cuts than any other competitor.

The shape of a narrow dome with metal reinforcement gives unparalleled rigidity allowing to perform straight and precise cuts very easily.

The narrow dome allows a greater cutting depth, while the very reduced thickness allows (on stainless steel sheets and profiles) thin cuts without burrs, discoloring and pittings.

#### THE METAL NARROW DOME PATENTED

Increased cutting penetration force of the XCELLENCE-ONE with "narrow dome" compared to a traditional depressed center disc.

The special shape, carefully conceived, of the depressed center minimizes the dimension of the dome to the advantage of the flat part. This allows to carry out more and deeper cuts obtaining the same durability and cutting capacity of a flat disc with the additional advantage of more rigidity and control.