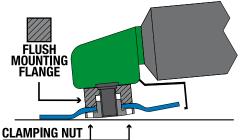

#### **SPEED**

WORKING SPEED: the formulation with ceramic abrasive grains together with special cooling fillers allows an extreme removal speed preventing the overheating and the pitting of the working piece. EASY INSTALLATION: the integrated support avoids the inconvenience to apply the fiberdiscs' traditional backing pad; the installation of FLEXCELLENCE EXTRA is as fast as a standard wheel or a flap disc.

### **COMFORT**

To get the best from FLEXCELLENCE EXTRA, it should be used with the proper installation kit and at 10-15° angle with the working surface.

FLEXCELLENCE EXTRA, available in diameters 115 and 125mm is suitable to work on iron, steel and stainless steel (Fe, Cl, S < 0,1%).