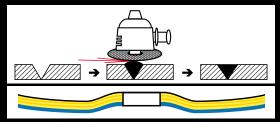

# IN THE SEMI-FLEXIBLE SANDING DISC RANGE

Perfect flattening of welds with FLEXCELLENCE EXTRA. The special autoportant shape of FLEXCELLENCE EXTRA without backing pad.

**FLEXCELLENCE EXTRA** is the latest innovation by GLOBE: a semiflexible depressed center ceramic sanding disc with triangle shaped grain and integrated backing pad for a more PRECISE, FASTER and COMFORTABLE grinding of:

#### **PRECISION**

The calibrated flexibility of FLEXCELLENCE EXTRA allows extremely precise works compared to the standard grinding wheels and to work exactly where is needed without affecting the surrounding areas.