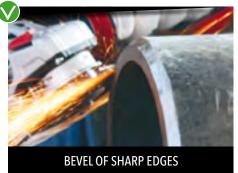

- WELDING SEAMS
- SHARP EDGES
- FLAT, CONVEX AND CONCAVE SURFACES
- IMPERFECTIONS