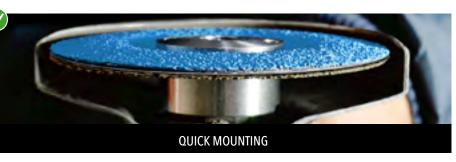

#### **SPEED**

WORKING SPEED: the formulation with ceramic abrasive grains together with special cooling fillers allows an extreme removal speed preventing the overheating and the pitting of the working piece. EASY INSTALLATION: the integrated support avoids the inconvenience to apply the fiberdiscs' traditional backing pad; the installation of FLEXCELLENCE EXTRA is as fast as a standard wheel or a flap disc.

### **COMFORT**

To get the best from FLEXCELLENCE EXTRA, it should be used with the proper installation kit and at 10-15° angle with the working surface.

FLEXCELLENCE EXTRA, available in diameters 115 and 125mm is suitable to work on iron, steel and stainless steel (Fe, Cl, S < 0,1%).