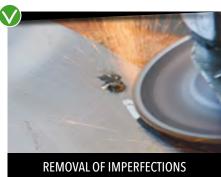

- WELDING SEAMS
- SHARP EDGES
- FLAT, CONVEX AND CONCAVE SURFACES
- IMPERFECTIONS