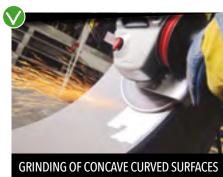

- WELDING SEAMS
- SHARP EDGES
- FLAT, CONVEX AND CONCAVE SURFACES
- IMPERFECTIONS

#### **PRECISION**

The calibrated flexibility of FLEXCELLENCE EXTRA allows extremely precise works compared to the standard grinding wheels and to work exactly where is needed without affecting the surrounding areas.