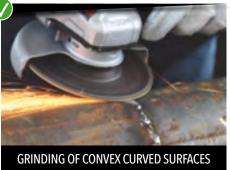

- WELDING SEAMS
- SHARP EDGES
- FLAT, CONVEX AND CONCAVE SURFACES
- IMPERFECTIONS