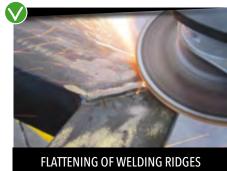

# IN THE SEMI-FLEXIBLE SANDING DISC RANGE

Perfect flattening of welds with FLEXCELLENCE EXTRA. The special autoportant shape of FLEXCELLENCE EXTRA without backing pad.

**FLEXCELLENCE EXTRA** is the latest innovation by GLOBE: a semiflexible depressed center ceramic sanding disc with triangle shaped grain and integrated backing pad for a more PRECISE, FASTER and COMFORTABLE grinding of:

- WELDING SEAMS
- SHARP EDGES
- FLAT, CONVEX AND CONCAVE SURFACES
- IMPERFECTIONS