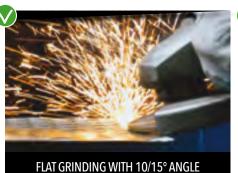

### **COMFORT**

To get the best from FLEXCELLENCE EXTRA, it should be used with the proper installation kit and at 10-15° angle with the working surface.

FLEXCELLENCE EXTRA, available in diameters 115 and 125mm is suitable to work on iron, steel and stainless steel (Fe, Cl, S < 0,1%).