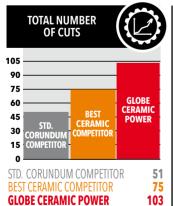

|

The new and special GLOBE **CERAMIC POWER** cutting disc has been specifically designed to perform many and ultra-fast cuts, maintaining an excellent and constant cutting quality and a minimum overheating of the metal (less burrs and less pitting). Ideal for all steels (including stainless steel) thanks to the new high-performance binder and the reinforced structure for heavy-duty works, it allows high productivity and at the same time a reduction of working costs.

## **ALL THE ADVANTAGES OF GLOBE CERAMIC POWER (CUT)**

- QUICK AND PRECISE CUT
- COMFORT FOR THE USER AND EASE OF USE
- VERY HIGH PRODUCTIVITY
- REDUCED VIBRATIONS
- ULTRA FAST CUTS WITH LESS PITTING
- VERY LONG LIFE
- LESS ENERGY AND LESS LABOUR COSTS

## LAB CUTTING TEST ON FLAT PROFILE (MILD STEEL) 50x6mm