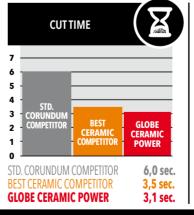

|

The new and special GLOBE **CERAMIC POWER** cutting disc has been specifically designed to perform many and ultra-fast cuts, maintaining an excellent and constant cutting quality and a minimum overheating of the metal (less burrs and less pitting). Ideal for all steels (including stainless steel) thanks to the new high-performance binder and the reinforced structure for heavy-duty works, it allows high productivity and at the same time a reduction of working costs.

## **ALL THE ADVANTAGES OF GLOBE CERAMIC POWER (CUT)**

- QUICK AND PRECISE CUT
- COMFORT FOR THE USER AND EASE OF USE
- VERY HIGH PRODUCTIVITY
- REDUCED VIBRATIONS
- ULTRA FAST CUTS WITH LESS PITTING
- VERY LONG LIFE
- LESS ENERGY AND LESS LABOUR COSTS

## LAB CUTTING TEST ON FLAT PROFILE (MILD STEEL) 50x6mm