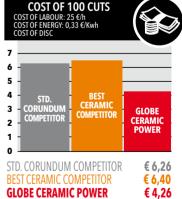

|

The new and special GLOBE **CERAMIC POWER** cutting disc has been specifically designed to perform many and ultra-fast cuts, maintaining an excellent and constant cutting quality and a minimum overheating of the metal (less burrs and less pitting). Ideal for all steels (including stainless steel) thanks to the new high-performance binder and the reinforced structure for heavy-duty works, it allows high productivity and at the same time a reduction of working costs.

## **ALL THE ADVANTAGES OF GLOBE CERAMIC POWER (CUT)**

- QUICK AND PRECISE CUT
- COMFORT FOR THE USER AND EASE OF USE
- VERY HIGH PRODUCTIVITY
- REDUCED VIBRATIONS
- ULTRA FAST CUTS WITH LESS PITTING
- VERY LONG LIFE
- LESS ENERGY AND LESS LABOUR COSTS

## LAB CUTTING TEST ON FLAT PROFILE (MILD STEEL) 50x6mm