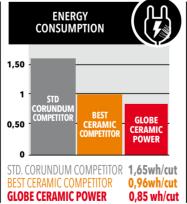

|

The new and special GLOBE **CERAMIC POWER** cutting disc has been specifically designed to perform many and ultra-fast cuts, maintaining an excellent and constant cutting quality and a minimum overheating of the metal (less burrs and less pitting). Ideal for all steels (including stainless steel) thanks to the new high-performance binder and the reinforced structure for heavy-duty works, it allows high productivity and at the same time a reduction of working costs.

## **ALL THE ADVANTAGES OF GLOBE CERAMIC POWER (CUT)**

- QUICK AND PRECISE CUT
- COMFORT FOR THE USER AND EASE OF USE
- VERY HIGH PRODUCTIVITY
- REDUCED VIBRATIONS
- ULTRA FAST CUTS WITH LESS PITTING
- VERY LONG LIFE
- LESS ENERGY AND LESS LABOUR COSTS

## LAB CUTTING TEST ON FLAT PROFILE (MILD STEEL) 50x6mm