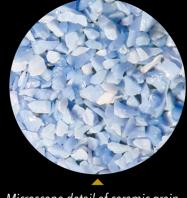

Microscope detail of ceramic grain.

- Every ceramic grain (smaller and sharper than aluminum oxide grain) contains hundreds of thousands of microcrystals, which, during cutting operation, multiply life and efficiency of the disc by increasing its precision and cold cutting.
- ◆LAB TEST between a disc made of aluminum oxide (COMPETITOR) and CERAMIC POWER.