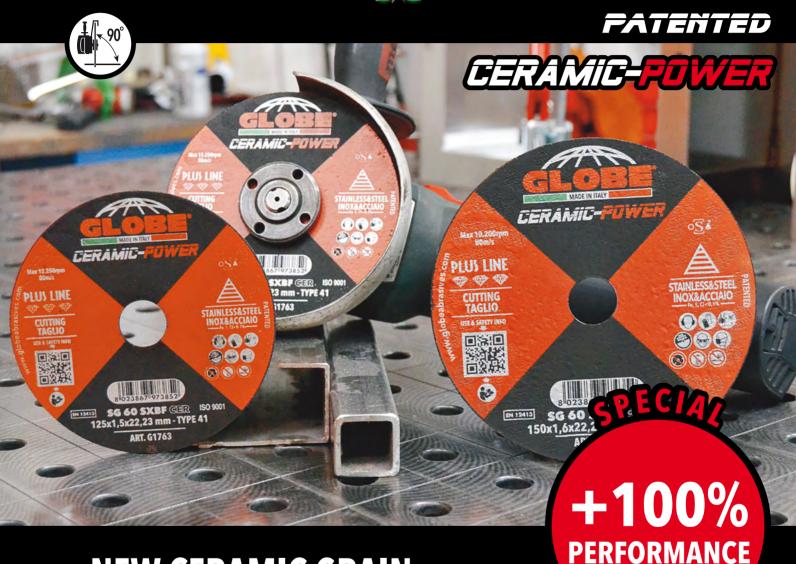

## THE DISC THAT CUTS COSTS

SG 60 SXBF CER

| Art. Code G1661 |
|-----------------|
| Art. Code G1663 |
| Art. Code G1761 |
| Art. Code G1763 |
| Art. Code G1773 |
| Art. Code G1783 |
| Art. Code G1793 |
|                 |

The new and special GLOBE **CERAMIC POWER** cutting disc has been specifically designed to perform many and ultra-fast cuts, maintaining an excellent and constant cutting quality and a minimum overheating of the metal (less burrs and less pitting). Ideal for all steels (including stainless steel) thanks to the new high-performance binder and the reinforced structure for heavy-duty works, it allows high productivity and at the same time a reduction of working costs.

## **ALL THE ADVANTAGES OF GLOBE CERAMIC POWER (CUT)**

- QUICK AND PRECISE CUT
- COMFORT FOR THE USER AND EASE OF USE
- VERY HIGH PRODUCTIVITY
- REDUCED VIBRATIONS
- ULTRA FAST CUTS WITH LESS PITTING
- VERY LONG LIFE
- LESS ENERGY AND LESS LABOUR COSTS