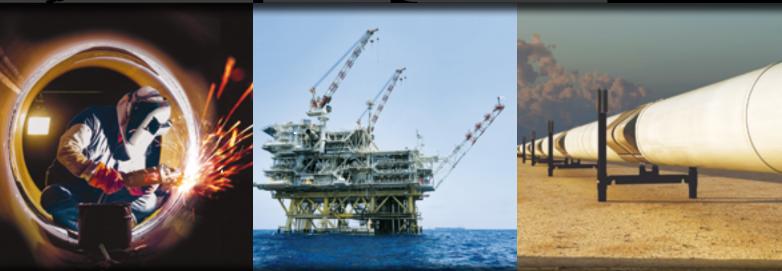

# YOUR ABRASIVE PARTNER FOR OIL & GAS INDUSTRY

For more than 40 years GLOBE is present in OIL & GAS industry with specific abrasive products for general and specialized applications. GLOBE offers a complete range of products for every kind of OIL & GAS application such as pipelines constructions, onshere and offshore installations, pipes and vessels manufacturing, maintenance and overhauling. Starting the distribution of abrasives in U.S. and Canadian oil extraction and refining plants during the late 60's, GLOBE extended its market to North Sea plants and more recently in all the Persian Gulf countries (GCC) building up a wide know-how and high specialization in dedicated solutions.