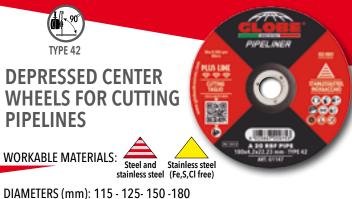

### FLAT WHEELS FOR **CUTTING AND** GRINDING PIPELINES

WORKABLE MATERIALS: Steel and stainless steel

DIAMETERS (mm): 115 - 125- 150 - 180

#### THICKNESS (mm): 4,0 - 4,5

**PIPELINER** is the cutting, grinding and beveling range designed for pipes fitting, notching and welding preparation. These discs are for pipes fitting, notching and welding preparation. These discs are specially conceived and reinforced for grinding joint welds between passes in pipeline construction. Free from iron, sulphur or chlorine (Fe, S, Cl), they do not contaminate stainless steel. For more than 40 years GLOBE is supplying the OIL & GAS industry with specific abrasi-ve products for general and special applications. GLOBE offers a full range of products for every kind of OIL & GAS applications such as pipelines constructions, onshore and offshore installations, pipe and versel manufacturing. vessel manufacturing, maintenance and overhauling.