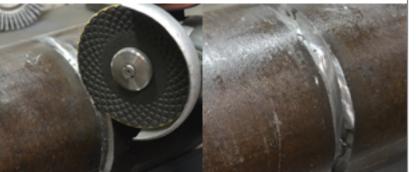

## **OVER NOTCHING AND WELDING** PREPARATION

#### THICKNESS (mm): 4,0 - 4,5

**PIPELINER** is the cutting, grinding and beveling range designed for pipes fitting, notching and welding preparation. These discs are for pipes fitting, notching and welding preparation. These discs are specially conceived and reinforced for grinding joint welds between passes in pipeline construction. Free from iron, sulphur or chlorine (Fe, S, Cl), they do not contaminate stainless steel. For more than 40 years GLOBE is supplying the OIL & GAS industry with specific abrasi-ve products for general and special applications. GLOBE offers a full range of products for every kind of OIL & GAS applications such as pipelines constructions, onshore and offshore installations, pipe and versel manufacturing. vessel manufacturing, maintenance and overhauling.