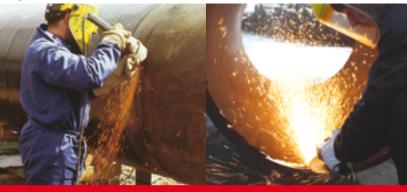

#### THICKNESS (mm): 4,0 - 4,5

**PIPELINER** is the cutting, grinding and beveling range designed for pipes fitting, notching and welding preparation. These discs are for pipes fitting, notching and welding preparation. These discs are specially conceived and reinforced for grinding joint welds between passes in pipeline construction. Free from iron, sulphur or chlorine (Fe, S, Cl), they do not contaminate stainless steel. For more than 40 years GLOBE is supplying the OIL & GAS industry with specific abrasi-ve products for general and special applications. GLOBE offers a full range of products for every kind of OIL & GAS applications such as pipelines constructions, onshore and offshore installations, pipe and versel manufacturing. vessel manufacturing, maintenance and overhauling.

- Intermittent light grinding, facing, beveling
- Pipeline beveling, light grinding, notching and cleaning weld beads
- Pipes fitting and welding preparation