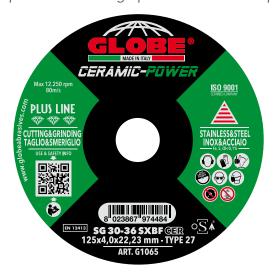

**HARDNESS** 

| NEW | 115x4,0x22,23 | CERAMIC | SG 30-36 SX CER | 80 m/s | G1063• | 10pcs |
|-----|---------------|---------|-----------------|--------|--------|-------|
| NEW | 125x4,0x22,23 | CERAMIC | SG 30-36 SX CER | 80 m/s | G1065• | 10pcs |
| NEW | 150x4,0x22,23 | CERAMIC | SG 30-36 SX CER | 80 m/s | G1066• | 10pcs |
| NEW | 180x4,0x22,23 | CERAMIC | SG 30-36 SX CER | 80 m/s | G1067• | 10pcs |
| NEW | 230x4,0x22,23 | CERAMIC | SG 30-36 SX CER | 80 m/s | G1068• | 10pcs |