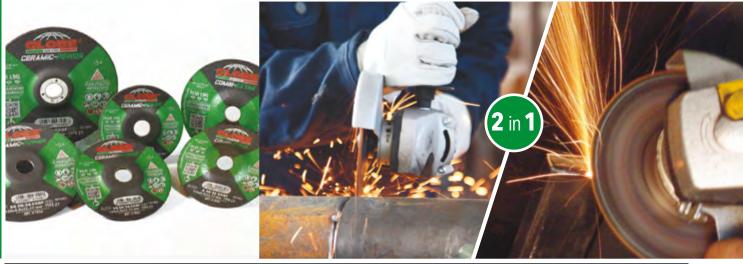

## **COMBI CERAMIC POWER**

grinding wheels have been developed by GLOBE to be able to perform even better cutting, deburring and chamfering operations with a single product thanks to the special ceramic grits.

## THE ADVANTAGES

- Very high cutting speed
- Very low formation of "burrs" during cutting
- Excellent stock removal capacity

ARTICLE CODE

- Very long tool life

**STAINLESS STEEL AND** 

STEEL

MATERIAL

SG 30-36 SX: COMBI CERAMIC POWER is an high-performance disc for cutting and grinding operations with a single product thanks to its ceramic grains. The compound free of iron compounds, sulphur and chlorine (certification available) makes the product suitable for use on stainless steel. Good cutting performance and durability.

## OF COMBI CERAMIC POWER

| • | Only one | tooi can | pe usea | TOT ( | cutting | ana c | aeburring |  |
|---|----------|----------|---------|-------|---------|-------|-----------|--|
|   |          |          |         |       |         |       |           |  |

- No downtime for tool changes or interruption of work
- Excellent cutting quality and precision
- Excellent safety during deburring operations
- Maximum work efficiency

Detail of ceramic grains under the microscope.