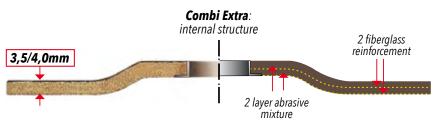

## COMBI EXTRA

thanks to its 3,5/4,0mm thickness, it is suitable to perform harder cuts but favouring grinding jobs. Very appreciated as grinding wheel in all operations of light structural work instead of traditional (and heavier) 7,0mm thick wheels.